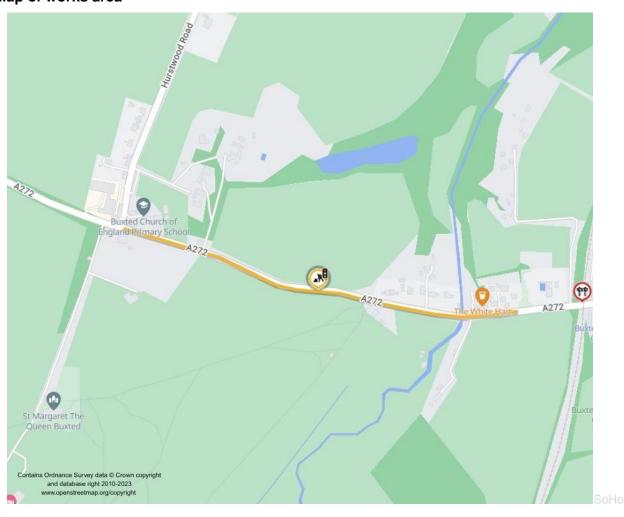

#### How will this impact highway users?

We will be working between Buxted School continuing approximately 835 metres East. The road will remain open with temporary traffic lights in place for the duration of the works.

## Map of works area